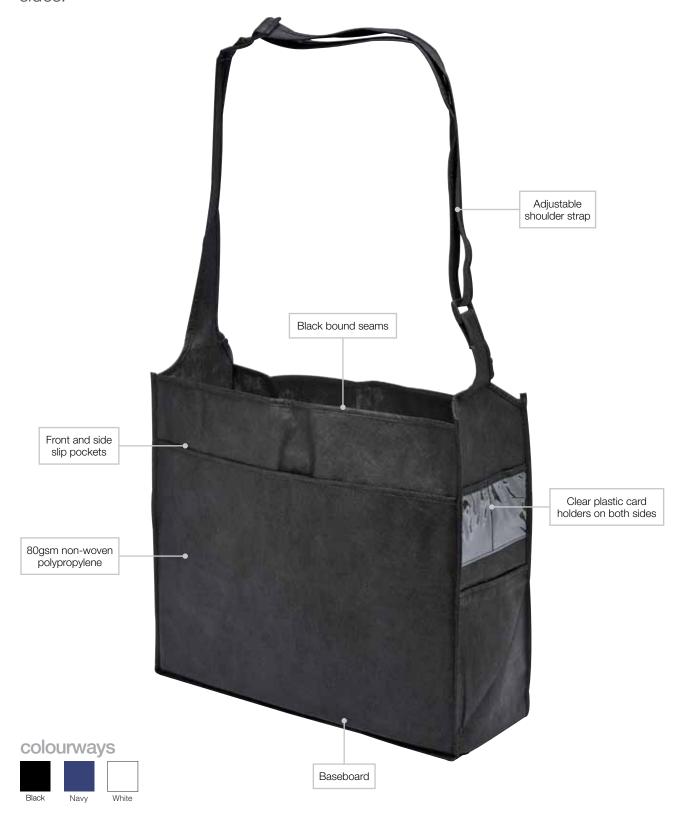

## Non-Woven Shoulder Bag

Tired of the small handles on a regular tote bag? Sling the Non-Woven Shoulder Bag across your body. Comes with adjustable shoulder strap and slip pockets on the front and sides.

## Non-Woven Shoulder Bag

Specifications:

MATERIAL: 80gsm non-woven polypropylene

SIZE: 41cm w x 36cm h x 15cm d

CAPACITY: 22 litres

DECORATION TYPES: Digital Transfer, Plastisol Transfer,

Screenprint

DECORATION AREAS: Print/Transfer areas

1 280mm w x 200mm h

2 280mm w x 220mm h3 70mm w x 90mm h\*

\*Digital and Plastisol Transfers only

DESCRIPTION: • 80gsm non-woven polypropylene

Black bound seams

Front and side slip pockets

Clear plastic card holders on both sides

Adjustable shoulder strap

Baseboard

PACKAGING: 25 pieces per poly bag with a silica gel sachet.

CARTON QUANTITY: 150 units

CARTON MEASUREMENTS: 76cm x 46cm x 45cm

CARTON WEIGHT: 18kg